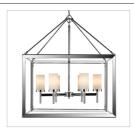

| 6'                   | 1.83m                       |
| Rod:                         | NA                   | NA                          |
| Wire:                        | 10'                  | 3.048m                      |
| Bulb Type:                   | Incandescent, Type B |                             |
| Wattage:                     | 3 x 60W(C)           |                             |
| Voltage:                     | 110                  |                             |
| Install Position:            |                      |                             |
| Approved Location:           | Dry Location         |                             |
| Safety Rating:               | UL,CUL               |                             |

## Also Available







2074-4 CH-OP



2074-6 CH-OP