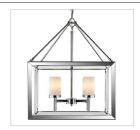

|
| Chain:                       | 6'                   | 1.83m                       |
| Rod:                         | NA                   | NA                          |
| Wire:                        | 10'                  | 3.048m                      |
| Bulb Type:                   | Incandescent, Type B |                             |
| Wattage:                     | 3 x 60W(C)           |                             |
| Voltage:                     | 110                  |                             |
| Install Position:            |                      |                             |
| Approved Location:           | Dry Location         |                             |
| Safety Rating:               | UL,CUL               |                             |

## Also Available







2074-4 CH-OP



2074-6 CH-OP