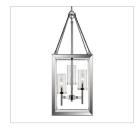

## 3 Light Pendant (Chrome & Opal Glass)

Modern lanterns featuring a handsome beveled cage design make a modern, elegant statement in the Smyth collection. Clean geometry creates contemporary style with steel candles and candelabra bulbs encased in two glass options. The fixtures are offered in 3 finishes: Chrome, Gunmetal Bronze and White Gold. The gleaming Chrome finish adds a sleek, contemporary option to this open-caged collection. A darker option, the Gunmetal Bronze finish has warm bronze undertones and is perfect for all industrial or vintage aesthetics. The White Gold finish option softens the geometric form, creating a more delicate and transitional appearance. Glass fixtures are available with Clear Glass or Opal Glass shades. Ideal for a small dining, nook or entry, this 3 light pendant provides a glowing presence.

| Fixture Finish:              | Chrome               |                             |
|------------------------------|----------------------|-----------------------------|
| Glass/Shade Finish:          | Opal Glass           |                             |
| Materials:                   | Steel, Glass         |                             |
| Fixture Width:               | 12"                  | 30.48cm                     |
| Fixture Height:              | 32"                  | 81.28cm                     |
| Fixture Extension            |                      |                             |
| Glass Diameter:              | 2.75"                | 6.985cm                     |
| Glass Height:                | 5.25"                | 13.335cm                    |
| Canopy Backplate Dimensions: | 5"L x 5"W x 1"E      | 12.7cmL x 12.7cmW x 2.54cmE |
| Chain:                       | 6'                   | 1.83m                       |
| Rod:                         | NA                   | NA                          |
| Wire:                        | 10'                  | 3.048m                      |
| Bulb Type:                   | Incandescent, Type B |                             |
| Wattage:                     | 3 x 60W(C)           |                             |
| Voltage:                     | 110                  |                             |
| Install Position:            |                      |                             |
| Approved Location:           | Dry Location         |                             |
| Safety Rating:               | UL,CUL               |                             |